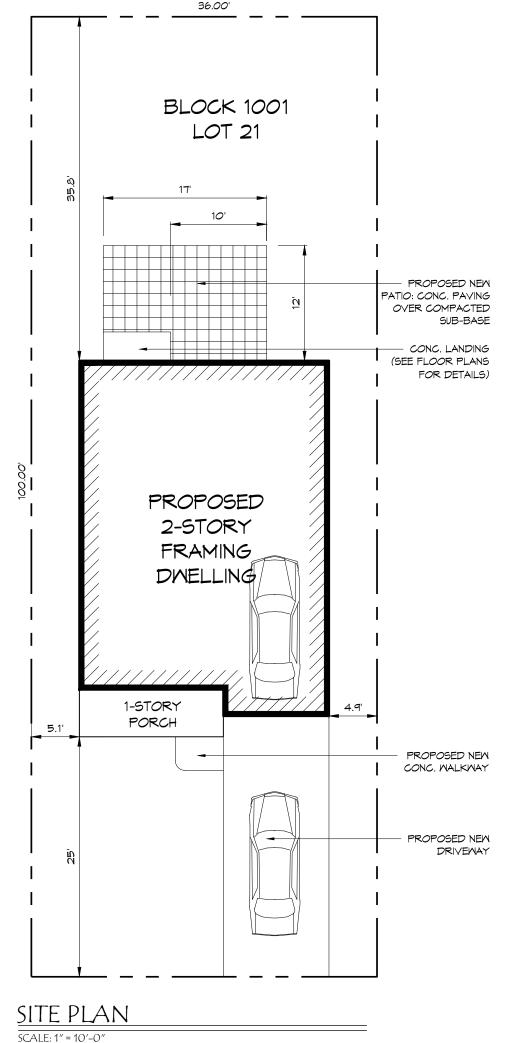

ORDINANCE ZONING DATA VARIANCE ZONE: REVITALIZATION BLOCK: 1001 LOT: 21 PERMITTED USE PROPOSED 4,000 S.F. MINIMUM LOT AREA EX'G PROPOSED 3,600 S.F. MINIMUM 100 LOT DEPTH PROPOSED 100 40 MINIMUM LOT MIDTH EX'G PROPOSED 36' MINIMUM 25' FRONT YARD SETBACK 25' PROPOSED MINIMIJM SIDE SETBACK (ONE) PROPOSED 5.1 MINIMUM 13' SIDE SETBACK (BOTH) YES PROPOSED 10' 20' MINIMUM REAR SETBACK PROPOSED 35.8' BUILDING HEIGHT (FEET) 24.3' PROPOSED MAXIMUM 2.5 BUILDING HEIGHT (STORIES) 2 PROPOSED MAXIMUM LOT COVERAGE (BUILDING) PROPOSED 27.64 % MAXIMUM 40 % LOT COVERAGE (IMPERVIOUS) YES PROPOSED 42.1 %

SINGLE FAMILY 2-STORY RESIDENTIAL **FOR ROSE THREE BLOCK 1001, LOT 21 EAST 6TH AVENUE** ROSELLE, NEW JERSEY

THIS DOCUMENT, AND THE IDEAS AND DESIGNS INCORPORATED HEREIN AS AN INSTRUMENT OF PROFESSIONAL SERVICE, IS THE PROPERTY OF EVANS ARCHITECTS AND IS NOT TO BE USED IN WHOLE OR IN PART, FOR ANY OTHER PROJECT WITHOUT THE WRITTEN AUTHORIZATION OF EVANS ARCHITECTS. ALL RIGHTS 7RESERVED © 2017 EVANS ARCHITECT

## SITE PLAN

MATTHEW G. EVANS JOHN EVANS

R.A. LIC. NO. 13803

P.P. LIC. NO. 5662

PROFESSIONAL ENGINEER LAND SURVEYOR

R.A. N.J.3677 PE.LS. N.J. 9681

PE. LS.N.J.LIC. 24GB00968100

SHEET NUMBER