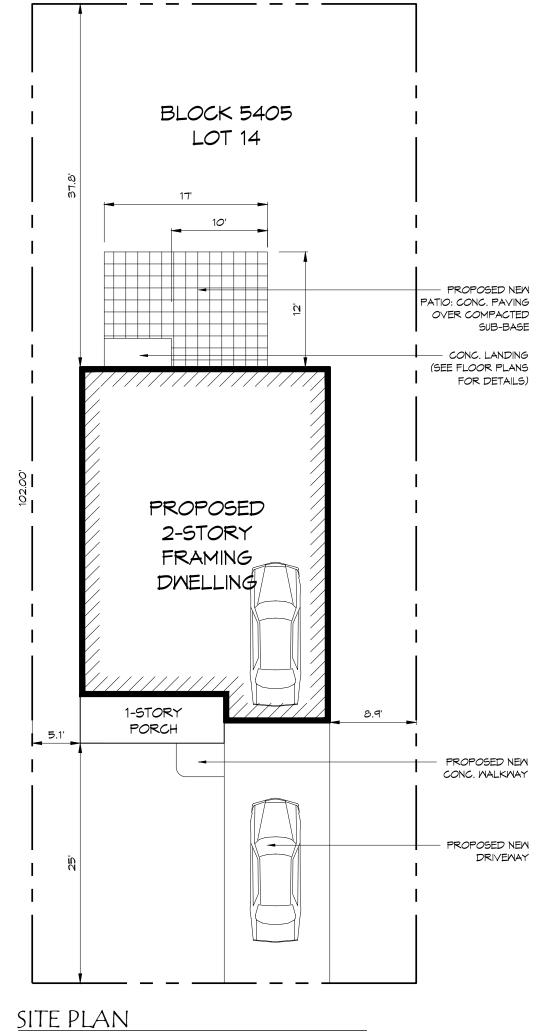

40.00'

ZONING ORDINANCE DATA VARIANCE ZONE: REVITALIZATION BLOCK: 5405 LOT: 14 PERMITTED USE PROPOSED 4,000 S.F. MINIMUM LOT AREA PROPOSED 4,080 S.F. MINIMUM 100' LOT DEPTH PROPOSED 102' 40' MINIMUM LOT MIDTH PROPOSED 40' MINIMUM 25 FRONT YARD SETBACK 25' PROPOSED MINIMUM 5' SIDE SETBACK (ONE) 5.1 PROPOSED MINIMUM 13 SIDE SETBACK (BOTH) PROPOSED 14' MINIMUM 20' REAR SETBACK PROPOSED 37.8 MAXIMUM 40' BUILDING HEIGHT (FEET) 24.3' PROPOSED MAXIMUM 2.5 BUILDING HEIGHT (STORIES) 2 PROPOSED MAXIMUM 30 % LOT COVERAGE (BUILDING) PROPOSED 24.5 % MAXIMUM 40 % LOT COVERAGE (IMPERVIOUS) PROPOSED 37.1 %

## SITE PLAN

MATTHEW G. EVANS
ARCHITECT PLANNER

R.A. LIC. NO. 13803

P.P. LIC. NO. 5662

JOHN EVANS PROFESSIONAL ENGINEER LAND SURVEYOR

R.A. N.J.3677 PE.LS. N.J. 9681

PE. LS.N.J.LIC. 24GB00968100

SHEET NUMBER